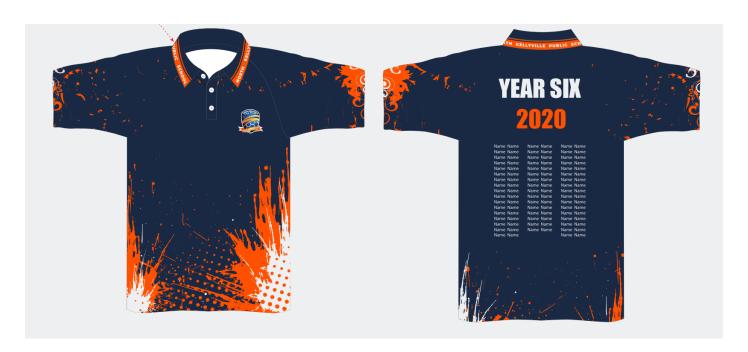

We are sourcing our shirts from a commercial supplier and the design is in the process of being finalised (see over for an indication of the product but with some changes).

The cost of the polo will be \$40. If you are interested in purchasing a shirt, please indicate below along with your child's size. Please double check the size you require using the sizing chart attached, allowing room for growth.