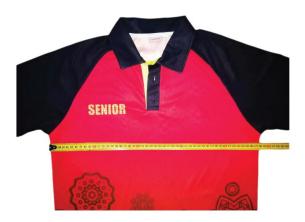

## NORTH KELLYVILLE PUBLIC SCHOOL

DREAM • BELIEVE • SUCCEED

| Y6 Polo Size Chart |                 |    |    |    |    |    |    |    |    |    |    |    |     |     |     |     |
|--------------------|-----------------|----|----|----|----|----|----|----|----|----|----|----|-----|-----|-----|-----|
| Men's / Unisex     |                 |    |    |    |    |    |    |    |    |    |    |    |     |     |     |     |
| POM                | Size(cm)        | 4  | 6  | 8  | 10 | 12 | 14 | XS | s  | M  | L  | XL | 2XL | 3XL | 4XL | 5XL |
| Α                  | Chest Width     | 36 | 38 | 39 | 40 | 42 | 44 | 48 | 52 | 54 | 57 | 60 | 62  | 65  | 68  | 70  |
| В                  | Length from HSP | 48 | 50 | 54 | 58 | 62 | 65 | 67 | 70 | 72 | 74 | 76 | 78  | 80  | 82  | 84  |

NOTE: Please put your polo nice and flat over a table/floor and hold the tape measure just 1cm below armhole low point and take measurement.